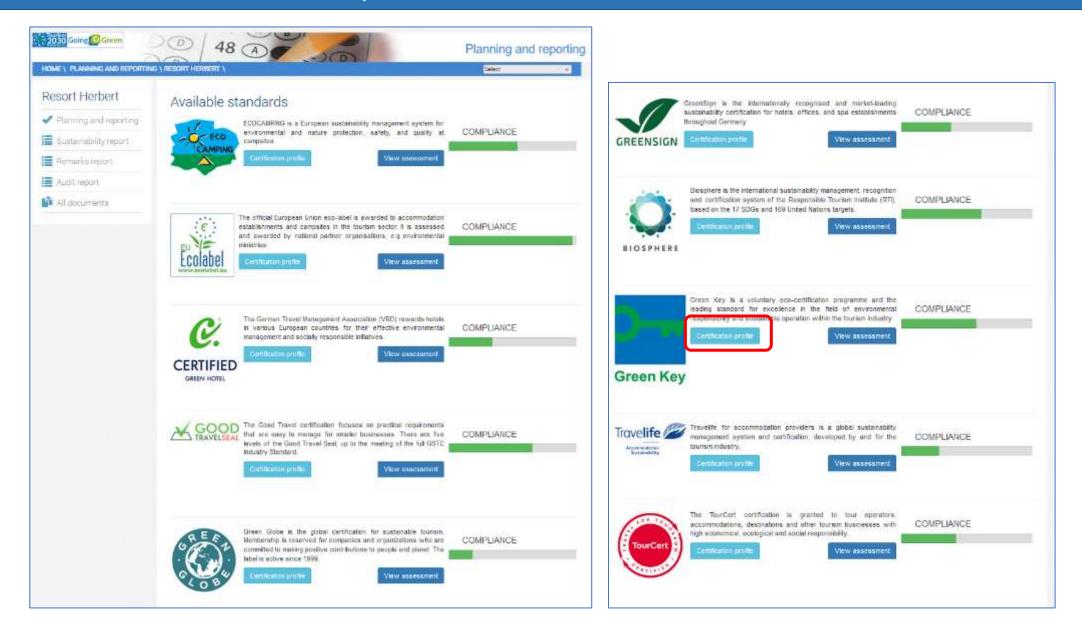

#### **STEP2: COMPARE COMPLIANCE**

#### See the compliance level and choose a standard for more details

#### **Green Key**

Green Key is a voluntary eco-certification programme and the leading standard for excellence in the field of environmental responsibility and sustainable operation within the tourism industry. The high sustainability standards expected of Green Key certified establishments are maintained through a strict set of criteria, rigorous documentation, frequent on-site audits, and third-party verification. Green Key is eligible for hotels, hostels, small accommodations, campsites, holiday parks, conference centres, restaurants, and attractions. The Green Key programme is managed by the Foundation for Environmental Education (FEE) and its national member organisations. The programme has been recognised by the World Tourism Organization (UNWTO) and UN Environment (UNEP), and the Green Key criteria are internationally recognised.

Certifying Organisation Partner Organisation/s License Period (years)

Certified Tourism (nr)

Services

Over 5000

UNEP, UNESCO, UNWTO

Certified Tourism mapped on Tourism2030 Standards published for free Self-check online Training, advice Transparent pricing policy Green Key Toolbox (Carbon, water, waste, best practice) Newsletter International orientation Internship for students Consumer Communication Complaint Management Good Practices

Foundation for Environmental Education (FEE)

1 Year, with on-site audits in year 1,2 and every 3rd year

Online application