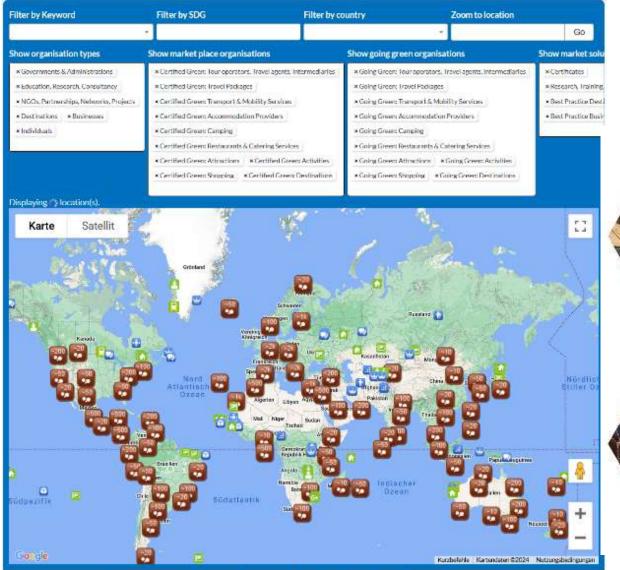

### 200+ environmental & sustainability certificates worldwide

Global Certification QuickFinder A tool to help tourism businesses and destinations to find those certificates which are available to them in their country and to compare their offers

#### CERTIFICATION QUICKFINDER

#### TOP10 Certificates

NOTE: The global list of environmental and sustainability certificates for tourism is correctly being revised and updated by ECOTRANS. You will soon find more certificates on this map. For further information please contact the administrator Herbert Hamele/ ECOTRANS: herbert hamele@ecotrans.de