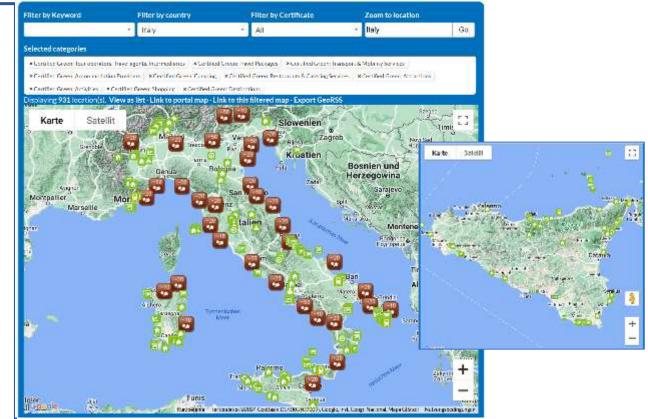

## **Global Travel Green Maps for promotion and market access**

Travel Green Planet Market-Place gives you access to 20,000 certified businesses, destinations and tour operators listed by over 40 leading tourism sustainability certifications on the local to global Travel Green... Maps

#### TRAVEL GREEN ... MAPS

The global Travel Green ... Maps with its services for certificates and destinations support the visibility of tourism businesses, destinations and tour operators that demonstrably contribute to a environmentally friendly and socially compatible tourism.

Search the global map below with more than 20.000 locations. Filter the choices: You can select *10 categories* of certified tourism.