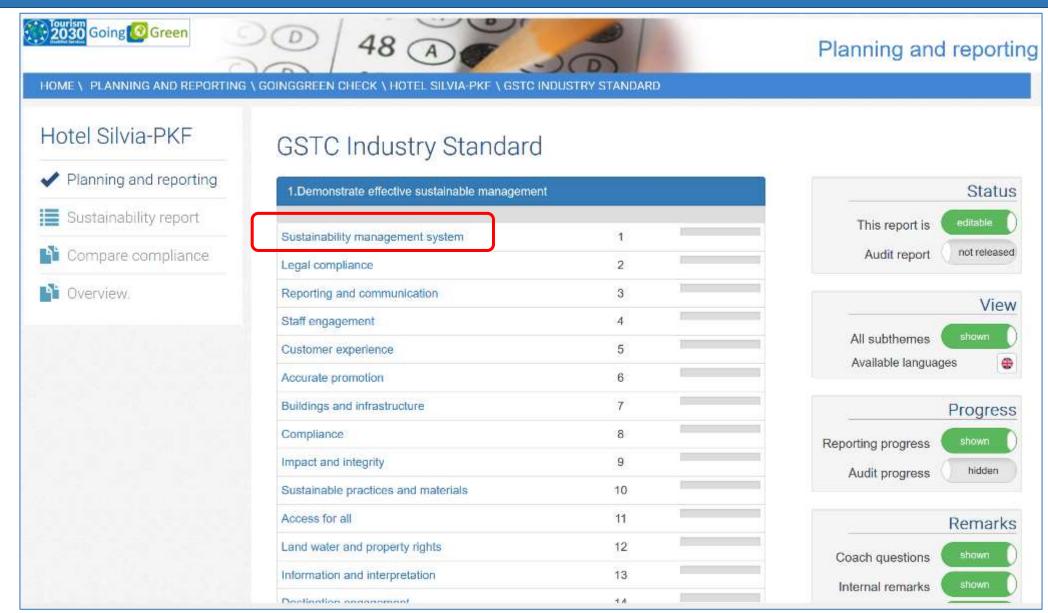

#### **STEP1:**

#### self-assess your sustainability performance in complying with the general GSTC criteria