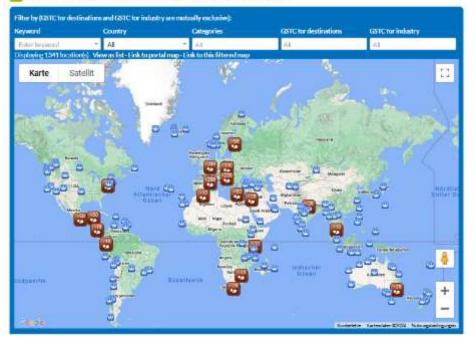

#### GOOD PRACTICE BROWSER

The Tourism2030 Good Practice Browser allows you to search and filter outstanding ecomplex of husinesses and destinations all over the world. The Browser so far shows the locations of about 1,000 finalists and winness of environmental and austanability awards and good practice collections by international projects.

Contact@ecotrans.de

See and search the map below with (e.g.)

900 examples of examinence which have been collected by ECOTRANS in collaboration with partners in Europe and other global regions since 2010.

90 good practices in destinations who have been awarded and presented as a Destinations is Europe Collection in 2014,

70 tour on humanesses for the SDGs selected through the ETGC 2030 project in 2021.