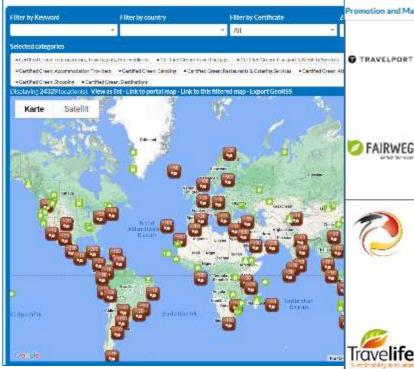

## **Global Travel Green Maps for promotion and market access**

Travel Green Planet Market-Place gives you access to 20,000 certified businesses, destinations and tour operators listed by over 40 leading tourism sustainability certifications on the local to global Travel Green... Maps

#### TRAVEL GREEN ... MAPS

The global Travel Green ... Maps with its services for certificates and destinations support the visibility of tourism businesses, destinations and tour operators that demonstrably contribute to a environmentally friendly and socially compatible tourism.

Search the global map below with more than 20.000 locations. Filter the choices: You can select *10 categories* of certified tourism.

#### NEWS: TOP10 Certificates 202

10 categories to select on the Green Travel Maps

The Travel Green Planet maps uses the listings from the certification programmes Idata providers) to give certifical tourism and their underlying rectificaties global visibility and to support their access to promotion and marketing organisations (data users).