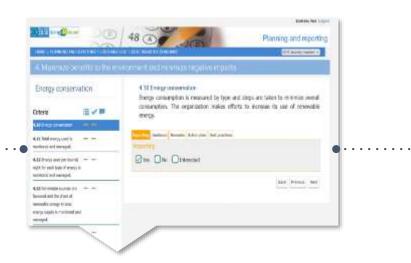

## **STEP3: Complete the self-assessment** Check the certification criteria one by one

| Courism Going Green                                                                                                                          | 00                      | 48 (A)                                                                                                                                  | Planning and rep | oorting |
|----------------------------------------------------------------------------------------------------------------------------------------------|-------------------------|-----------------------------------------------------------------------------------------------------------------------------------------|------------------|---------|
| HOME \ PLANNING AND REI                                                                                                                      | PORTING \ RESORT HERBER | T \ GREEN KEY                                                                                                                           | Green Key        | ~       |
| 4. WATER                                                                                                                                     |                         |                                                                                                                                         |                  |         |
| Water                                                                                                                                        |                         | 4.2 Newly purchased toilets have a 3/6 litres dual flus<br>(I)                                                                          | h.               |         |
| Criteria<br>4.1 The total water<br>consumption must be registered<br>at least once a month. (I)                                              |                         | Reporting       Guidance       Remarks       Action plan       Best practices       How to audit         Reporting         Yes       No |                  |         |
| <b>4.2</b> Newly purchased toilets have a 3/6 litres dual flush. (I)                                                                         | I I                     |                                                                                                                                         | Save Previous    | Next    |
| <b>4.3</b> The staff must have a system in place to regularly check for dripping taps and leaky toilets as well as leaky swimming pools. (I) | 11                      |                                                                                                                                         |                  |         |
| 4.4 Water flow in at least 75%                                                                                                               | 11                      |                                                                                                                                         |                  |         |