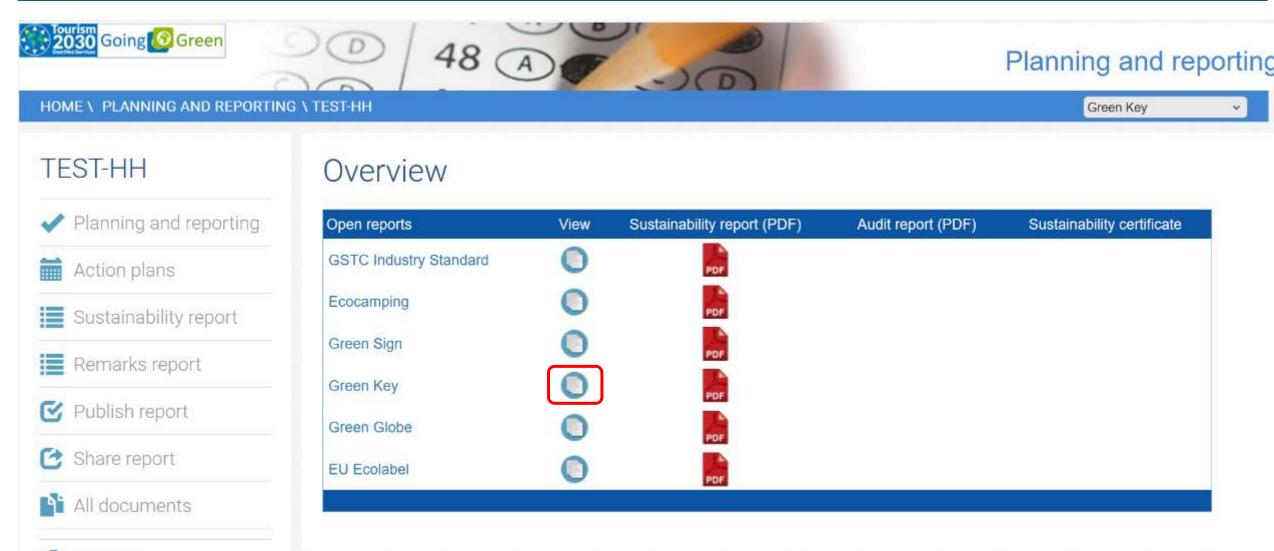

## **STEP3: Complete the self-assessment** View the self-assessment of the chosen certification standard

N Overview

#### **STEP3: Complete the self-assessment**