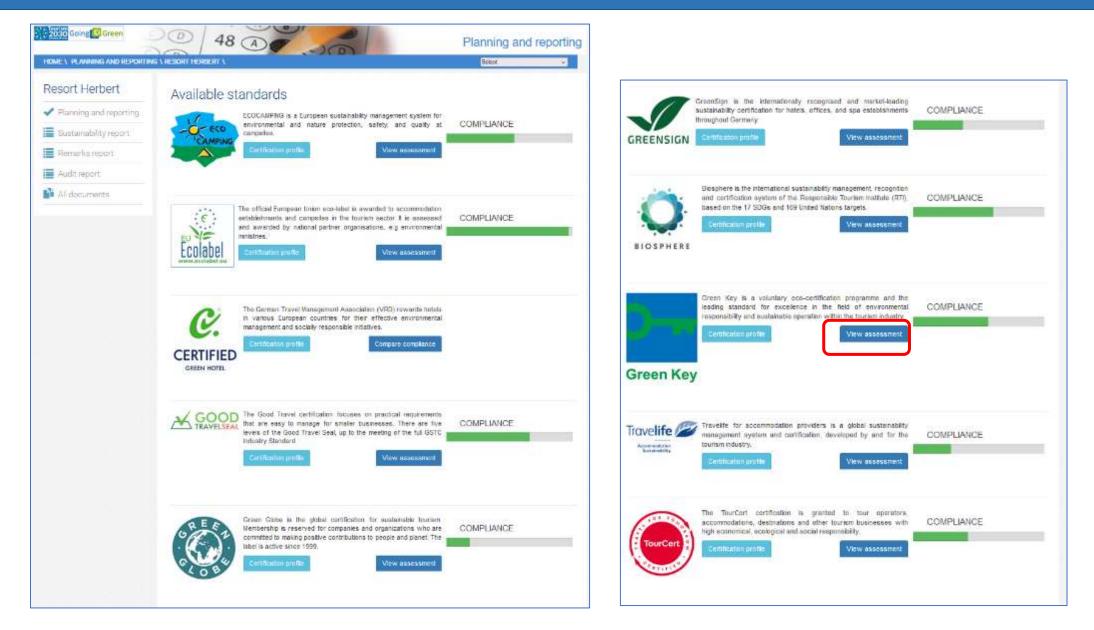

#### **Green Key**

Green Key is a voluntary eco-certification programme and the leading standard for excellence in the field of environmental responsibility and sustainable operation within the tourism industry. The high sustainability standards expected of Green Key certified establishments are maintained through a strict set of criteria, rigorous documentation, frequent on-site audits, and third-party verification. Green Key is eligible for hotels, hostels, small accommodations, campsites, holiday parks, conference centres, restaurants, and attractions. The Green Key programme is managed by the Foundation for Environmental Education (FEE) and its national member organisations. The programme has been recognised by the World Tourism Organization (UNWTO) and UN Environment (UNEP), and the Green Key criteria are internationally recognised.

Certifying Organisation Partner Organisation/s License Period (years)

Certified Tourism (nr)

Services

Over 5000

UNEP, UNESCO, UNWTO

Certified Tourism mapped on Tourism2030 Standards published for free Self-check online Training, advice Transparent pricing policy Green Key Toolbox (Carbon, water, waste, best practice) Newsletter International orientation Internship for students Consumer Communication Complaint Management Good Practices

Foundation for Environmental Education (FEE)

1 Year, with on-site audits in year 1,2 and every 3rd year

Online application