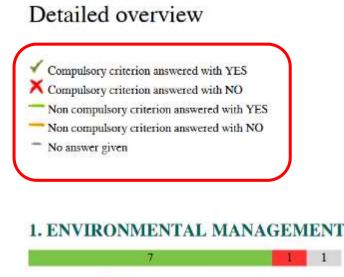

## **STEP3: Complete the self-assessment** View the self-assessment of the chosen certification standard

N Overview

#### **STEP3: Complete the self-assessment**