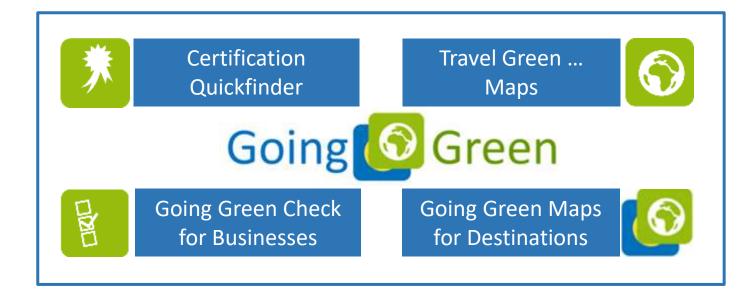

## **Going Green Toolkit for Businesses & Destinations**

### 200+ environmental & sustainability certificates worldwide

Global Certification QuickFinder A tool to help tourism businesses and destinations to find those certificates which are available to them in their country and to compare their offers

## **Global Travel Green Maps for promotion and market access**

Travel Green Planet Market-Place gives you access to 20,000 certified businesses, destinations and tour operators listed by over 40 leading tourism sustainability certifications on the local to global Travel Green... Maps

#### "Going Green" Maps for clustering sustainable tourism certification