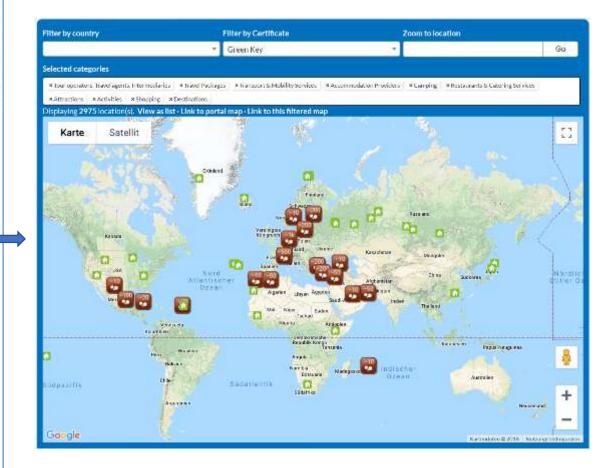

## **Global Travel Green Maps for promotion and market access**

Travel Green Planet Market-Place gives you access to 20,000 certified businesses, destinations and tour operators listed by over 40 leading tourism sustainability certifications on the local to global Travel Green... Maps

#### TRAVEL GREEN ... MAPS

The global Travel Green ... Maps with its services for certificates and destinations support the visibility of tourism businesses, destinations and tour operators that demonstrably contribute to a environmentally friendly and socially compatible tourism.

Search the global map below with more than 20.000 locations. Filter the choices: You can select *10 categories* of certified tourism.

#### NEWS: TOP10 Certificates 202

10 categories to select on the Green Travel Maps

The Travel Green Planet maps uses the listings from the certification programmes Idata providers) to give certifical tourism and their underlying rectificaties global visibility and to support their access to promotion and marketing organisations (data users).