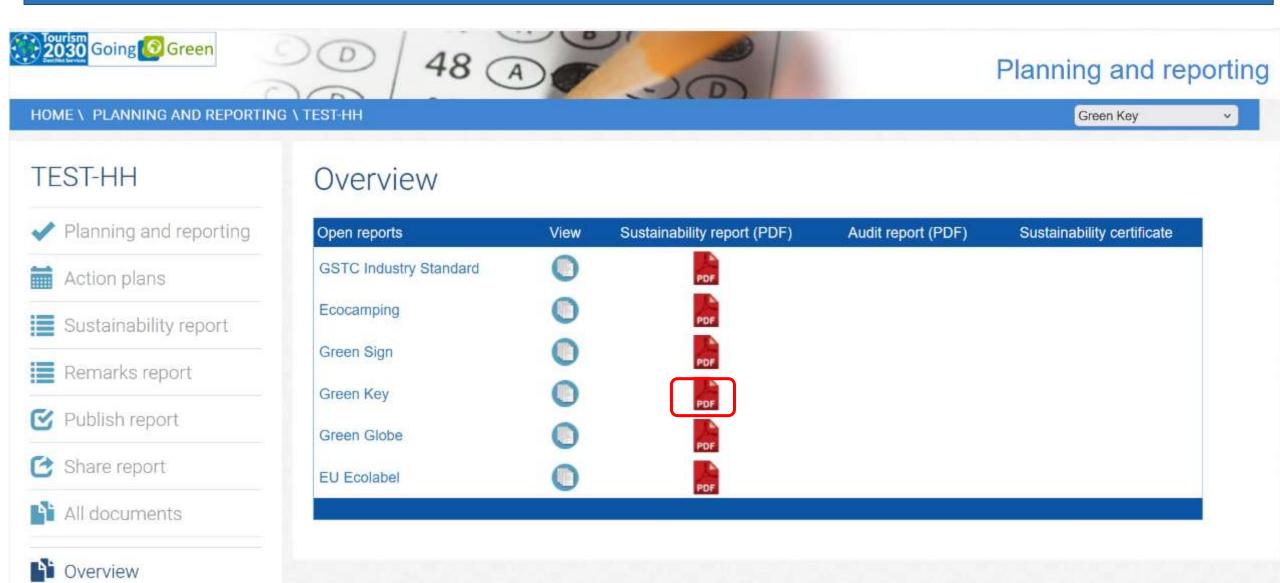

## **STEP3: Complete the self-assessment** View the self-assessment of the chosen certification standard

N Overview

#### **STEP3: Complete the self-assessment**