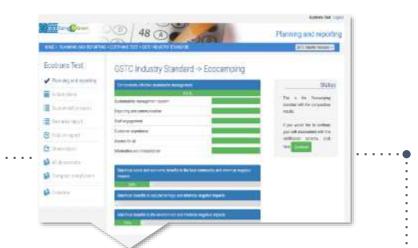

#### **STEP2: COMPARE COMPLIANCE**

#### See the compliance level and choose a standard for more details