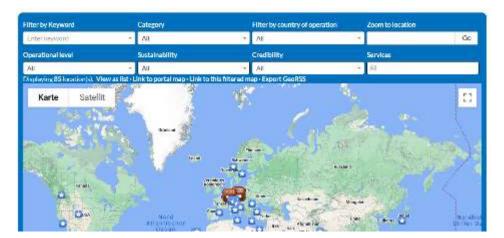

#### TRAVEL GREEN ... MAPS

The global Travel Green ... Maps with its services for certificates and destinations support the visibility of tourism businesses, destinations and tour operators that demonstrably contribute to a environmentally friendly and socially compatible tourism.

Search the global map below with more than 20.000 locations. Filter the choices: You can select *10 categories* of certified tourism.

#### NEWS: TOP10 Certificates 202

10 categories to select on the Green Travel Maps

The Travel Green Planet maps uses the listings from the certification programmes Idata providers) to give certifical tourism and their underlying rectificaties global visibility and to support their access to promotion and marketing organisations (data users).