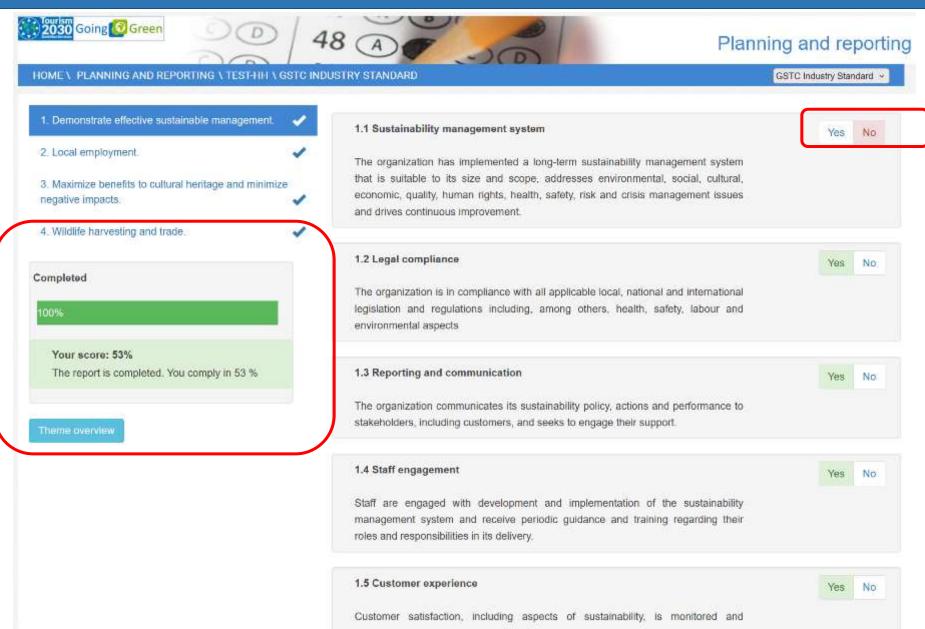

### **STEP2: COMPARE COMPLIANCE** with standards for sustainability certification

| HOME \ PLANNING AND REPORTING              | \ TEST-HH \ GSTC-INDUSTRY STANDARD             |            | GSTC Industry Standard 🐱  |
|--------------------------------------------|------------------------------------------------|------------|---------------------------|
| TEST-HH                                    | GSTC Industry Standard                         | ł          |                           |
| <ul> <li>Planning and reporting</li> </ul> | 1 Demonstrate effective sustainable management | nt.        | Status                    |
| Sustainability report                      | 43%                                            | <b>57%</b> | This report is relative   |
| N Commence and and a second                | Sustainability management system               | 4          | Audit report not released |
| Compare compliance                         | Legal compliance                               | 2          | Auditieport               |
| 1 Overview                                 | Reporting and communication                    | 3          | View                      |
|                                            | Staff engagement                               | 4          |                           |
|                                            | Customer experience                            | 5          | All subthemes shown       |
|                                            | Accurate promotion                             | 6          | Available languages       |
|                                            | Buildings and infrastructure                   | 7          | Progress                  |
|                                            | Compliance                                     | 8          | Reporting progress        |
|                                            | Impact and integrity                           | 9          |                           |
|                                            | Sustainable practices and materials            | 10         | Audit progress hidden     |
|                                            | Access for all                                 | 11         | Remarks                   |
|                                            | Land water and property rights                 | 12         |                           |
|                                            | Information and interpretation                 | 13         | Culturi questions         |
|                                            | Destination engagement                         | 14         | Internal remarks          |
|                                            |                                                |            | Auditor remarks (shown )  |

Community support

1