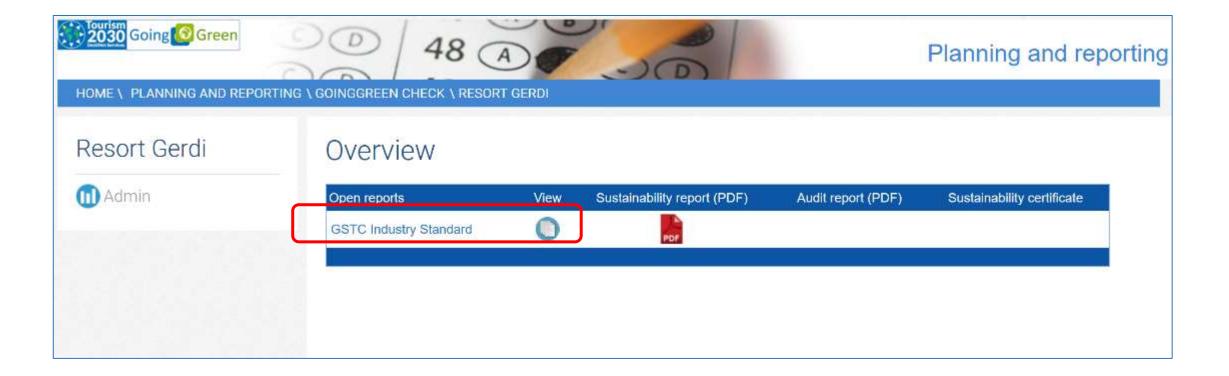

# The "Going Green Check" for SMEs

An integrated tool for tourism SMEs to self assess their sustainability level <u>and</u> to find an appropriate certificate

#### Login & Language choice

Global Sustainable Tourism Council (GSTC) industry criteria, which are recognised worldwide as the minimum standards for tourism businesses and which many certification programmes use as guidance for their own national or international

The Going Green Check allows you to

standards.

- 1) START: self assess your sustainability performance in complying with the general GSTC criteria, then
- 2) COMPARE: to see how far different certification standards for your business cover your performance, and

3) DECIDE: choose and complete the self assement with one or several certification standards for your business, download your compliance report(s) - and decide to go green with the most appropriate certification programme.