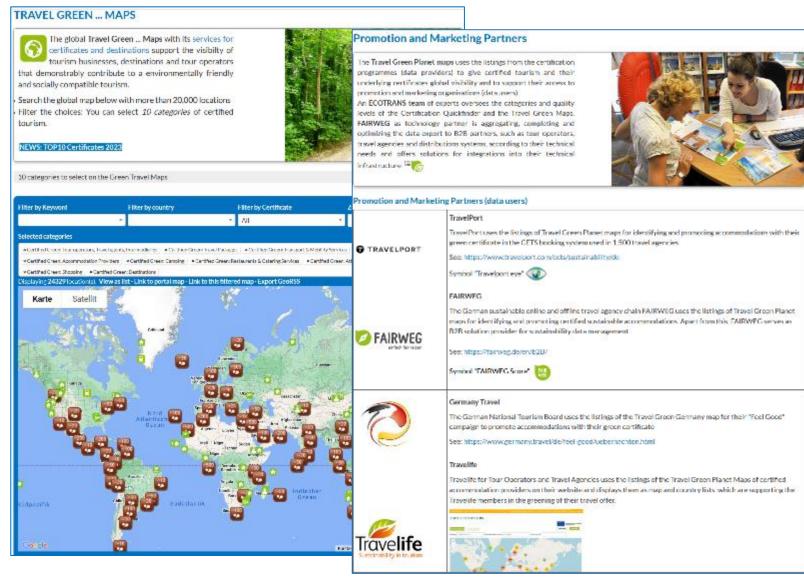

## Global Travel Green Maps for promotion and market access

Travel Green Planet Market-Place gives you access to 20,000 certified businesses, destinations and tour operators listed by over 40 leading tourism sustainability certifications on the local to global Travel Green... Maps

## Going Green Maps for clustering sustainable tourism certification