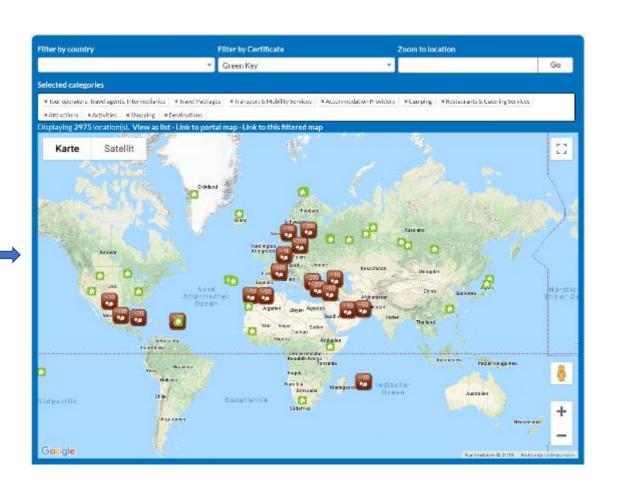

# 200+ environmental & sustainability certificates worldwide

Global Certification QuickFinder

A tool to help tourism businesses and destinations to find those certificates which are available to them in their country and to compare their offers

#### CERTIFICATION QUICKFINDER

#### TOP10 Certificates

NOTE: The global list of environmental and sustainability certificates for tourism is corrently being revised and updated by ECCTRANS. You will soon find more certificates on this map. For further information please contact the administrator Herbert Hamele/ ECCTRANS: herbert hamele@ecotrans.de