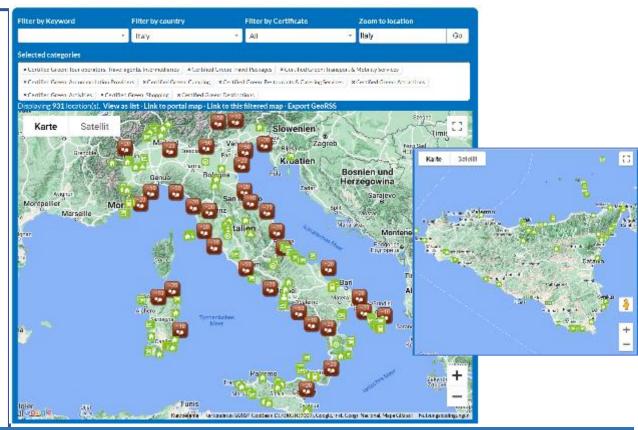

## 1,000+ awarded good practice examples

### **Good Practice Broswer**

A tool to help you make evidenced based decisions during your tourism business's green transition process

#### GOOD PRACTICE BROWSER

The Tourism2030 Good Practice Browser allows you to search and filter outstanding examples of businesses and destinations all over the world. The Browser so far shows the locations of about 1,000 finalists and winners of environmental and austainability awards and good practice collections by international projects.

Contact@ecotrans.de

See and search the map below with (e.g.)

- 900 exemples of excellence which have been collected by ECOTRANS in collaboration with partners in Europe and other global regions since
- 90 good practices in destinations who have been awarded and presented as a Destinations in Europe Collection in 2014,
- 70 tourism businesses for the SDGs selected through the ETGG2030 project in 2021.