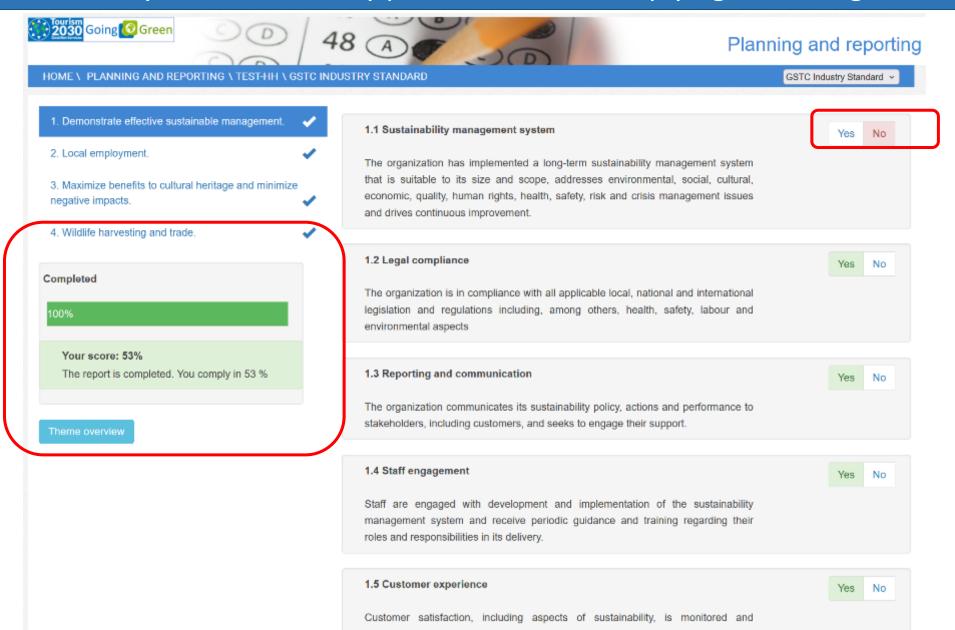

## STEP1:

self-assess your sustainability performance in complying with the general GSTC criteria

### STEP1:

self-assess your sustainability performance in complying with the general GSTC criteria