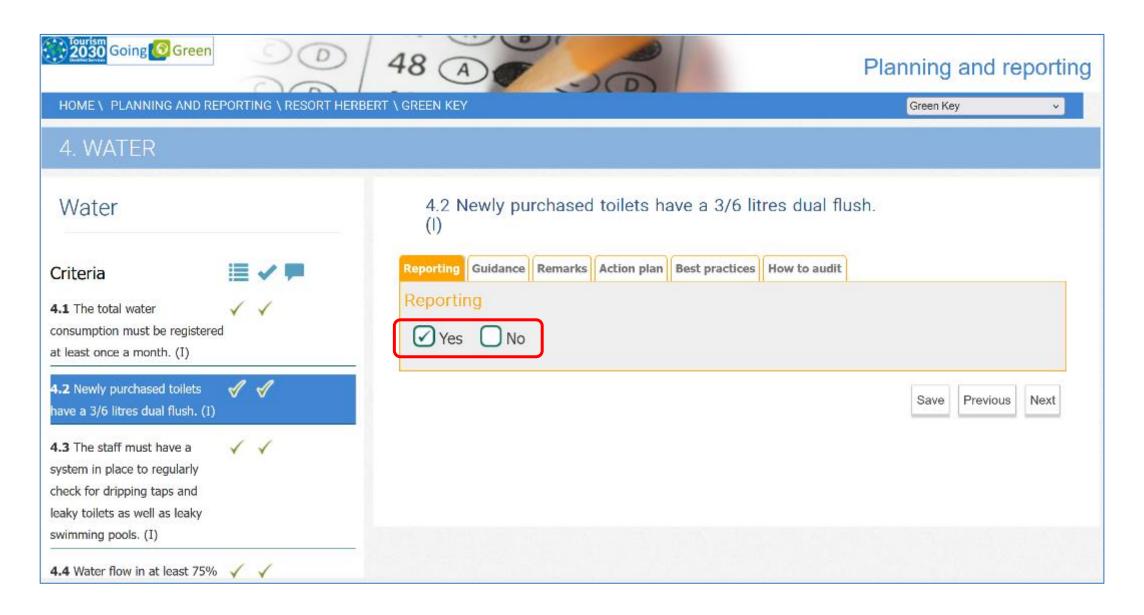

# STEP3: Complete the self-assessment Check the certification criteria one by one

# STEP3: Complete the self-assessment View your self-assessment report with details

Green Key

Compulsory criterion answered with YES

Compulsory criterion answered with NO

Non compulsory criterion answered with YES