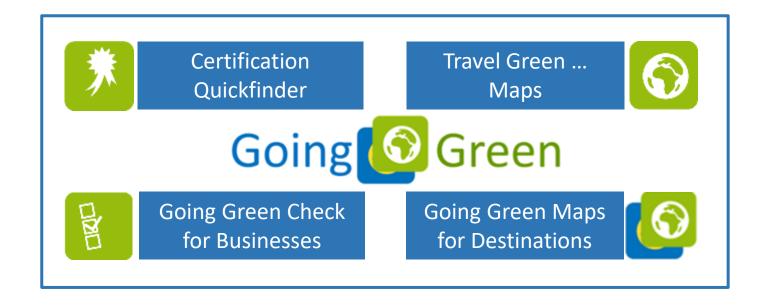

# Tools for networking and Going Green

## Going Green Maps for clustering sustainable tourism certification

## **Going Green Toolkit for Businesses & Destinations**