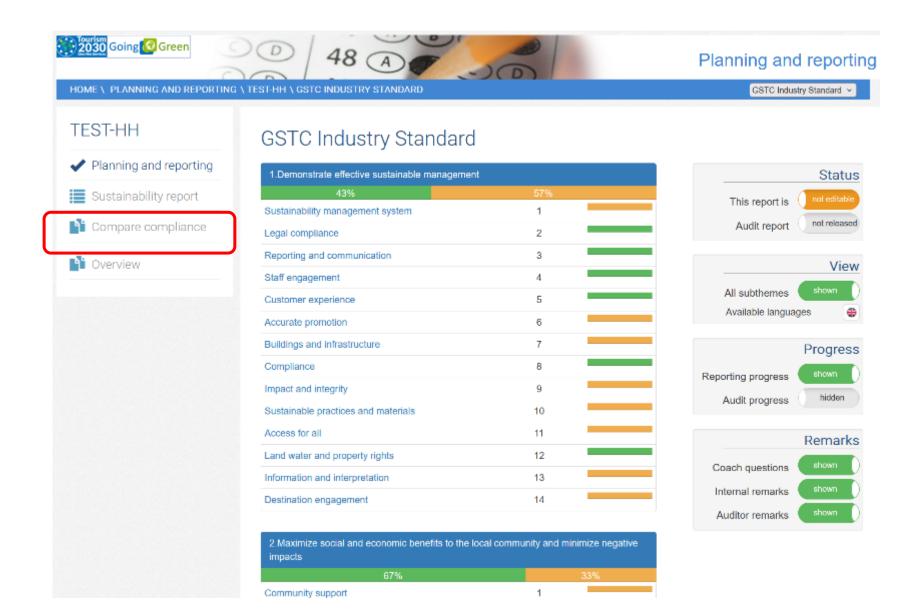

# **STEP2: COMPARE COMPLIANCE** with standards for sustainability certification

### **STEP2: COMPARE COMPLIANCE**

## See the compliance level and choose a standard for more details