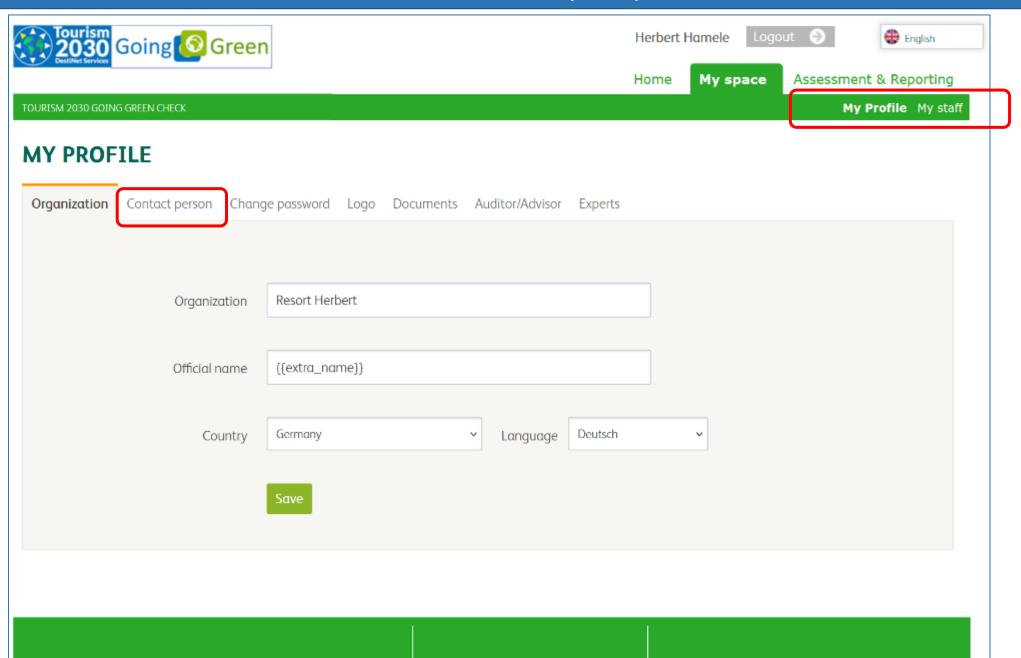

ART: self-assess your sustainability performance in complying with the general GSTC criteria, then
- 2) COMPARE: to see how far different certification standards for your business cover your performance, and
- 3) **DECIDE:** choose and complete the self-assement with one or several certification standards for your business, download your compliance report(s) and decide to go green with the most appropriate certification programme..

Through completion of the chosen standard and achieving **certification** your business actively contributes to the climate and biodiverity and other Sustainable Development Goals of your destination and will be published as credibly certified business on the global **Travel Green Maps** 

https://tourism2030.travelife.info

## MY SPACE: Fill out your profile



## STEP1:

self-assess your sustainability performance in complying with the general GSTC criteria



### STEP1:

self-assess your sustainability performance in complying with the general GSTC criteria



### STEP1:

self-assess your sustainability performance in complying with the general GSTC criteria



# **STEP2: COMPARE COMPLIANCE** with standards for sustainability certification



### **STEP2: COMPARE COMPLIANCE**

## See the compliance level and choose a standard for more details





### **STEP2: COMPARE COMPLIANCE**

## See the certification's profile: services, map of certified tourism, cost, application ...

#### **Green Key**



Green Key is a voluntary eco-certification programme and the leading standard for excellence in the field of environmental responsibility and sustai