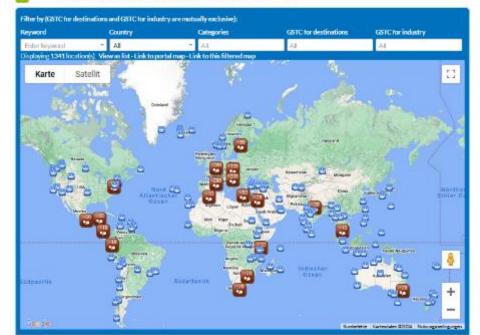

# 200+ environmental & sustainability certificates worldwide

Global Certification QuickFinder

A tool to help tourism businesses and destinations to find those certificates which are available to them in their country and to compare their offers

#### TOP10 Certificates

NOTE: The global list of environmental and sustainability certificates for tourism is corrently being revised and updated by ECCTRANS. You will soon find more certificates on this map. For further information please contact the administrator Herbert Hamele/ ECCTRANS: herbert hamele@ecotrans.de

| litter by Keyword              | Category                                 | Fifter by country of operation                                                                                                                                                                                                                                                                                                                                                                                                                                                                                                                                                                                                                                                                                                                                                                                                                                                                                                                                                                                                                                                                                                                                                                                                                                                                                                                                                                                                                                                                                                                                                                                                                                                                                                                                                                                                                                                                                                                                                                                                                                                                                                 | Zoom to location |     |
|--------------------------------|------------------------------------------|--------------------------------------------------------------------------------------------------------------------------------------------------------------------------------------------------------------------------------------------------------------------------------------------------------------------------------------------------------------------------------------------------------------------------------------------------------------------------------------------------------------------------------------------------------------------------------------------------------------------------------------------------------------------------------------------------------------------------------------------------------------------------------------------------------------------------------------------------------------------------------------------------------------------------------------------------------------------------------------------------------------------------------------------------------------------------------------------------------------------------------------------------------------------------------------------------------------------------------------------------------------------------------------------------------------------------------------------------------------------------------------------------------------------------------------------------------------------------------------------------------------------------------------------------------------------------------------------------------------------------------------------------------------------------------------------------------------------------------------------------------------------------------------------------------------------------------------------------------------------------------------------------------------------------------------------------------------------------------------------------------------------------------------------------------------------------------------------------------------------------------|------------------|-----|
| Litterkeyword                  | * NE                                     | * Al                                                                                                                                                                                                                                                                                                                                                                                                                                                                                                                                                                                                                                                                                                                                                                                                                                                                                                                                                                                                                                                                                                                                                                                                                                                                                                                                                                                                                                                                                                                                                                                                                                                                                                                                                                                                                                                                                                                                                                                                                                                                                                                           | -                | Go  |
| Operational level              | Sustainability                           | Credibility                                                                                                                                                                                                                                                                                                                                                                                                                                                                                                                                                                                                                                                                                                                                                                                                                                                                                                                                                                                                                                                                                                                                                                                                                                                                                                                                                                                                                                                                                                                                                                                                                                                                                                                                                                                                                                                                                                                                                                                                                                                                                                                    | Services         |     |
| All                            | - All                                    | - All                                                                                                                                                                                                                                                                                                                                                                                                                                                                                                                                                                                                                                                                                                                                                                                                                                                                                                                                                                                                                                                                                                                                                                                                                                                                                                                                                                                                                                                                                                                                                                                                                                                                                                                                                                                                                                                                                                                                                                                                                                                                                                                          | + Al             |     |
| Xaplaying 85 kepation(s). View | v as list - Link to portal map - Link to | this filtered map - Export GeoRSS                                                                                                                                                                                                                                                                                                                                                                                                                                                                                                                                                                                                                                                                                                                                                                                                                                                                                                                                                                                                                                                                                                                                                                                                                                                                                                                                                                                                                                                                                                                                                                                                                                                                                                                                                                                                                                                                                                                                                                                                                                                                                              |                  |     |
| Karte Satellit                 |                                          | NA                                                                                                                                                                                                                                                                                                                                                                                                                                                                                                                                                                                                                                                                                                                                                                                                                                                                                                                                                                                                                                                                                                                                                                                                                                                                                                                                                                                                                                                                                                                                                                                                                                                                                                                                                                                                                                                                                                                                                                                                                                                                                                                             | 3                |     |
| Name Saleill                   |                                          | 20                                                                                                                                                                                                                                                                                                                                                                                                                                                                                                                                                                                                                                                                                                                                                                                                                                                                                                                                                                                                                                                                                                                                                                                                                                                                                                                                                                                                                                                                                                                                                                                                                                                                                                                                                                                                                                                                                                                                                                                                                                                                                                                             |                  |     |
| 100                            | 100                                      |                                                                                                                                                                                                                                                                                                                                                                                                                                                                                                                                                                                                                                                                                                                                                                                                                                                                                                                                                                                                                                                                                                                                                                                                                                                                                                                                                                                                                                                                                                                                                                                                                                                                                                                                                                                                                                                                                                                                                                                                                                                                                                                                |                  |     |
| 10 to 17 f                     | Sanual St.                               | /                                                                                                                                                                                                                                                                                                                                                                                                                                                                                                                                                                                                                                                                                                                                                                                                                                                                                                                                                                                                                                                                                                                                                                                                                                                                                                                                                                                                                                                                                                                                                                                                                                                                                                                                                                                                                                                                                                                                                                                                                                                                                                                              |                  |     |
| Sales Side                     |                                          | A PARTY                                                                                                                                                                                                                                                                                                                                                                                                                                                                                                                                                                                                                                                                                                                                                                                                                                                                                                                                                                                                                                                                                                                                                                                                                                                                                                                                                                                                                                                                                                                                                                                                                                                                                                                                                                                                                                                                                                                                                                                                                                                                                                                        |                  |     |
|                                |                                          | The second secon |                  |     |
|                                |                                          |                                                                                                                                                                                                                                                                                                                                                                                                                                                                                                                                                                                                                                                                                                                                                                                                                                                                                                                                                                                                                                                                                                                                                                                                                                                                                                                                                                                                                                                                                                                                                                                                                                                                                                                                                                                                                                                                                                                                                                                                                                                                                                                                | and a            |     |
| Section 1                      |                                          | -                                                                                                                                                                                                                                                                                                                                                                                                                                                                                                                                                                                                                                                                                                                                                                                                                                                                                                                                                                                                                                                                                                                                                                                                                                                                                                                                                                                                                                                                                                                                                                                                                                                                                                                                                                                                                                                                                                                                                                                                                                                                                                                              |                  |     |
| 0190                           |                                          |                                                                                                                                                                                                                                                                                                                                                                                                                                                                                                                                                                                                                                                                                                                                                                                                                                                                                                                                                                                                                                                                                                                                                                                                                                                                                                                                                                                                                                                                                                                                                                                                                                                                                                                                                                                                                                                                                                                                                                                                                                                                                                                                |                  |     |
| A STATE OF THE STATE OF        |                                          | Transfer of the last of the la | Uniquie .        | - 3 |
|                                |                                          |                                                                                                                                                                                                                                                                                                                                                                                                                                                                                                                                                                                                                                                                                                                                                                                                                                                                                                                                                                                                                                                                                                                                                                                                                                                                                                                                                                                                                                                                                                                                                                                                                                                                                                                                                                                                                                                                                                                                                                                                                                                                                                                                |                  |     |