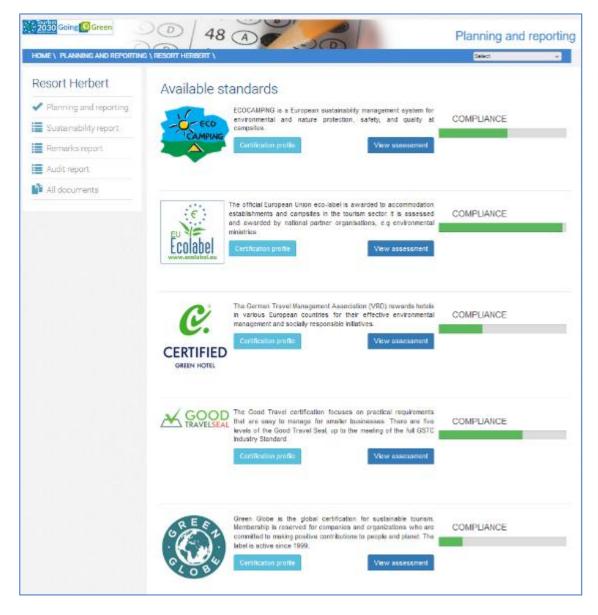

## See the certification's profile: services, map of certified tourism, cost, application ...