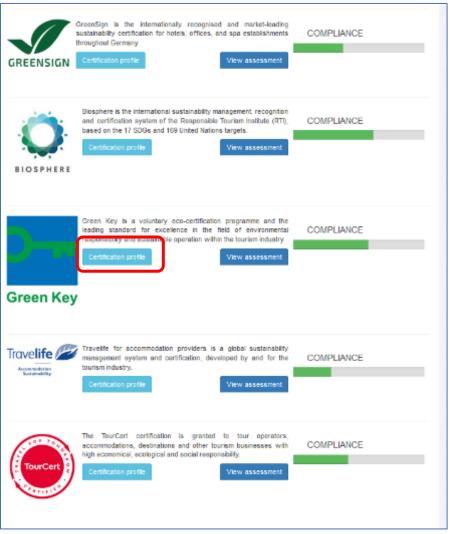

# **STEP2: COMPARE COMPLIANCE** with standards for sustainability certification

### **STEP2: COMPARE COMPLIANCE**

## See the compliance level and choose a standard for more details

## See the certification's profile: services, map of certified tourism, cost, application ...

#### **Green Key**

Green Key is a voluntary eco-certification programme and the leading standard for excellence in the field of environmental responsibility and sustainable operation within the tourism industry. The high sustainability standards expected of Green Key certified establishments are maintained through a strict set of criteria, rigorous documentation, frequent on-site audits, and third-party verification. Green Key is eligible for hotels, hostels, small accommodations, campsites, holiday parks, conference centres, restaurants, and attractions. The Green Key programme is managed by the Foundation for Environmental Education (FEE) and its national member organisations. The programme has been recognised by the World Tourism Organization (UNWTO) and UN Environment (UNEP), and the Green Key criteria are internationally recognised.