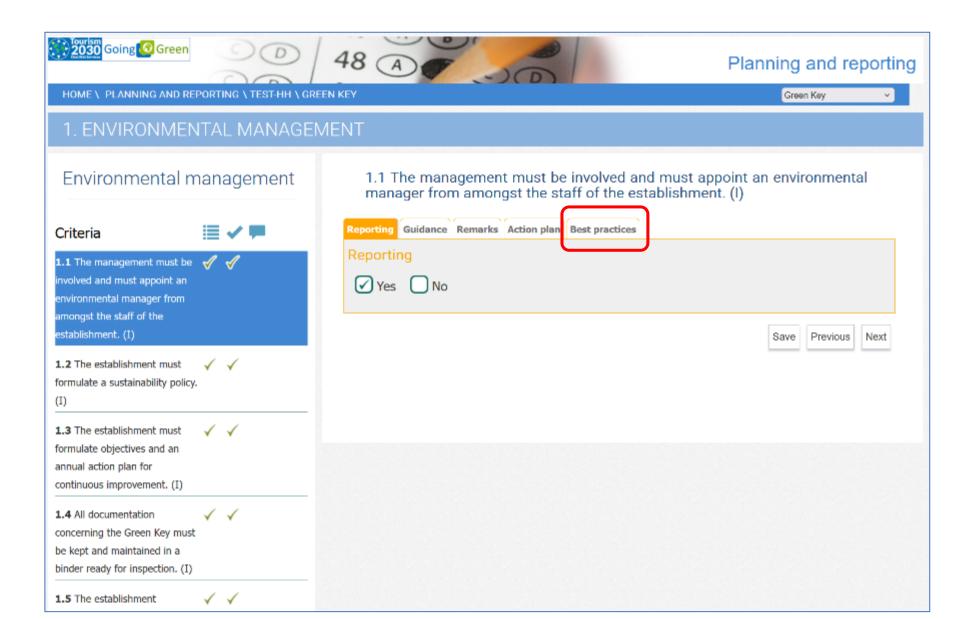

# STEP3: Complete the self-assessment Check the certification criteria one by one

## **STEP3: Complete the self-assessment** View the self-assessment of the chosen certification standard

Green Key

# STEP3: Complete the self-assessment View the self-assessment of the chosen certification standard