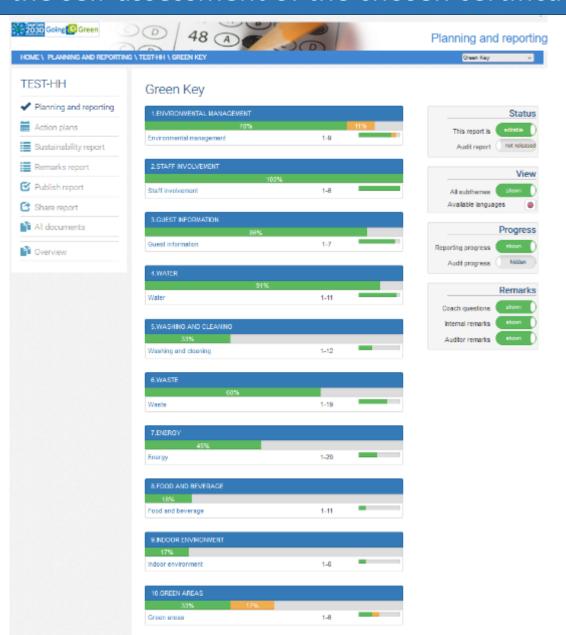

## **STEP3: Complete the self-assessment** View the self-assessment of the chosen certification standard

Green Key

# STEP3: Complete the self-assessment View the self-assessment of the chosen certification standard

# STEP3: Complete the self-assessment View your self-assessment report overview

#### Assessment overview

| Main theme Criteria            |   | Completed |
|--------------------------------|---|-----------|
| I. ENVIRONMENTAL<br>MANAGEMENT | 9 | 7 1       |
| 2. STAFF INVOLVEMENT           | 6 | 6         |
| 3. GUEST INFORMATION           | 7 | 6 1       |