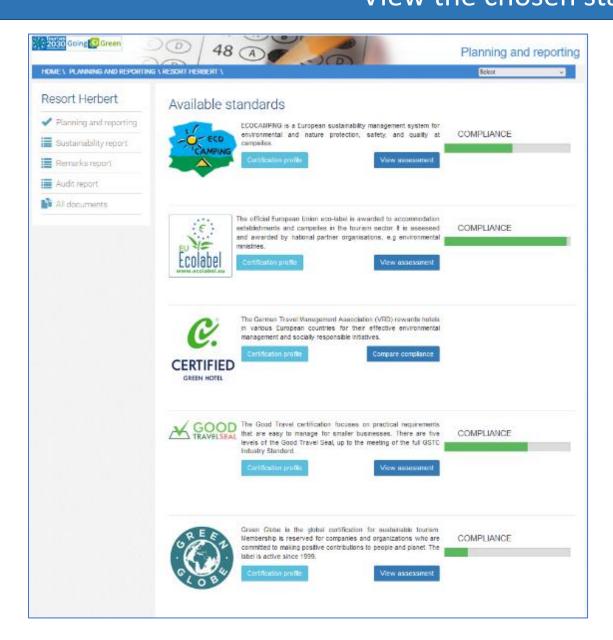

## See the certification's profile: services, map of certified tourism, cost, application ...

#### **Green Key**

Green Key is a voluntary eco-certification programme and the leading standard for excellence in the field of environmental responsibility and sustainable operation within the tourism industry. The high sustainability standards expected of Green Key certified establishments are maintained through a strict set of criteria, rigorous documentation, frequent on-site audits, and third-party verification. Green Key is eligible for hotels, hostels, small accommodations, campsites, holiday parks, conference centres, restaurants, and attractions. The Green Key programme is managed by the Foundation for Environmental Education (FEE) and its national member organisations. The programme has been recognised by the World Tourism Organization (UNWTO) and UN Environment (UNEP), and the Green Key criteria are internationally recognised.