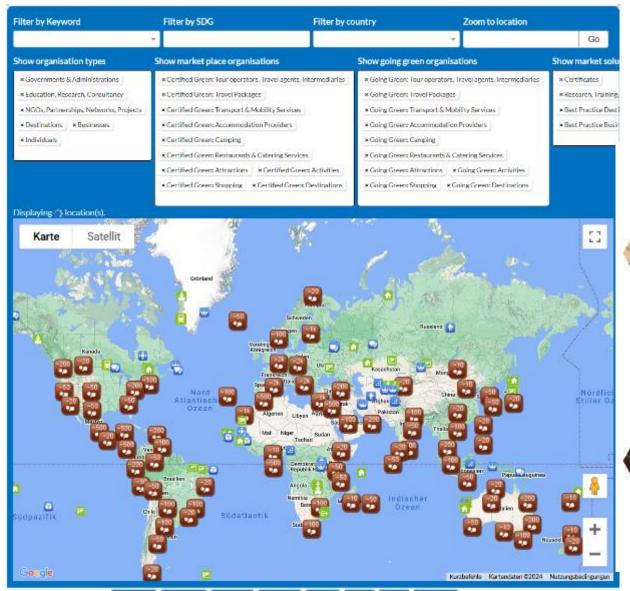

## Going Green Maps for clustering sustainable tourism certification

# 200+ environmental & sustainability certificates worldwide

Global Certification QuickFinder

A tool to help tourism businesses and destinations to find those certificates which are available to them in their country and to compare their offers

#### TOP10 Certificates

NOTE: The global list of environmental and sustainability certificates for tourism is corrently being revised and updated by ECCTRANS. You will soon find more certificates on this map. For further information please contact the administrator Herbert Hamele/ ECCTRANS: herbert hamele@ecotrans.de