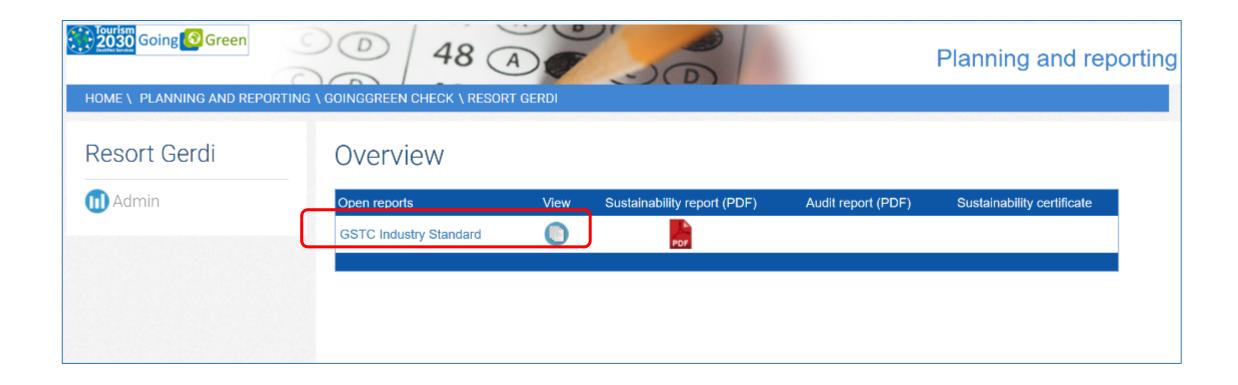

# STEP2: COMPARE COMPLIANCE View the chosen standard's assessment

# STEP3: Complete the self-assessment Check and complete the self-assessment

# STEP3: Complete the self-assessment Check the certification criteria one by one