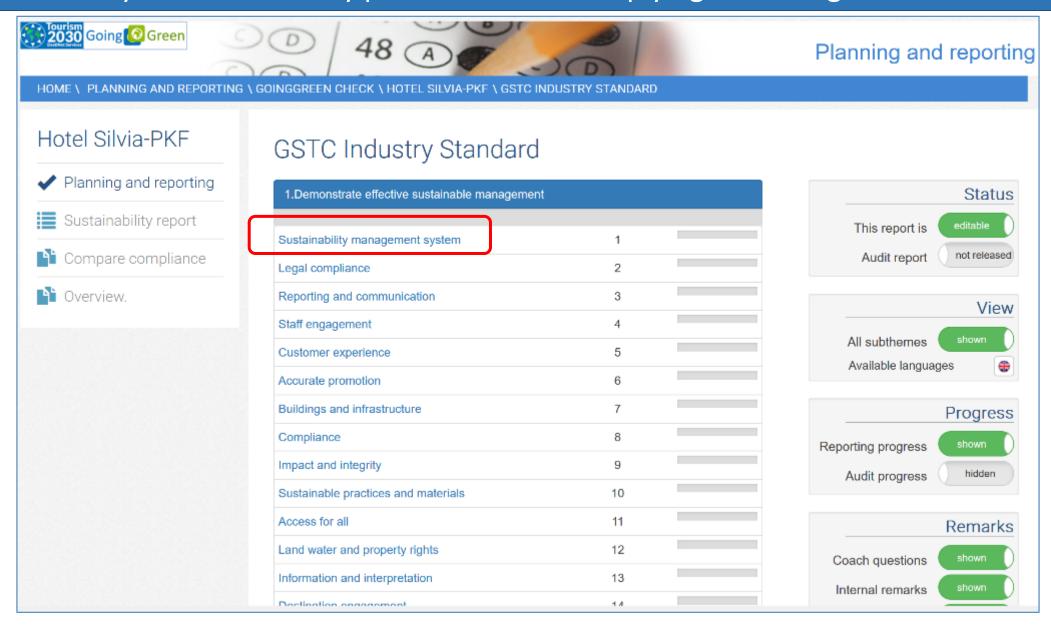

## STEP1:

self-assess your sustainability performance in complying with the general GSTC criteria

### STEP1:

self-assess your sustainability performance in complying with the general GSTC criteria