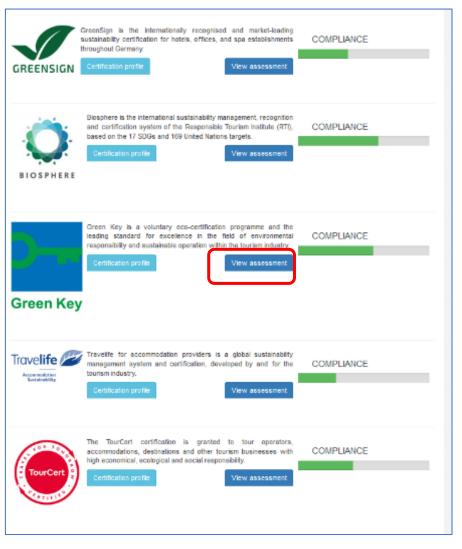

## See the compliance level and choose a standard for more details

## See the certification's profile: services, map of certified tourism, cost, application ...

#### **Green Key**

Green Key is a voluntary eco-certification programme and the leading standard for excellence in the field of environmental responsibility and sustainable operation within the tourism industry. The high sustainability standards expected of Green Key certified establishments are maintained through a strict set of criteria, rigorous documentation, frequent on-site audits, and third-party verification. Green Key is eligible for hotels, hostels, small accommodations, campsites, holiday parks, conference centres, restaurants, and attractions. The Green Key programme is managed by the Foundation for Environmental Education (FEE) and its national member organisations. The programme has been recognised by the World Tourism Organization (UNWTO) and UN Environment (UNEP), and the Green Key criteria are internationally recognised.