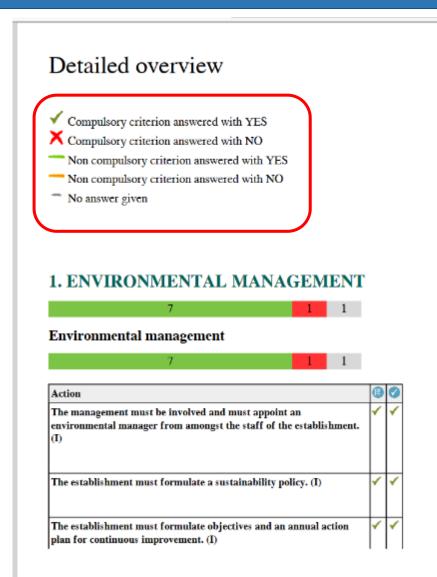

# STEP3: Complete the self-assessment View your self-assessment report with details

Green Key

Compulsory criterion answered with YES

Compulsory criterion answered with NO

Non compulsory criterion answered with YES

Non compulsory criterion answered with NO

No answer given

Page 7/32