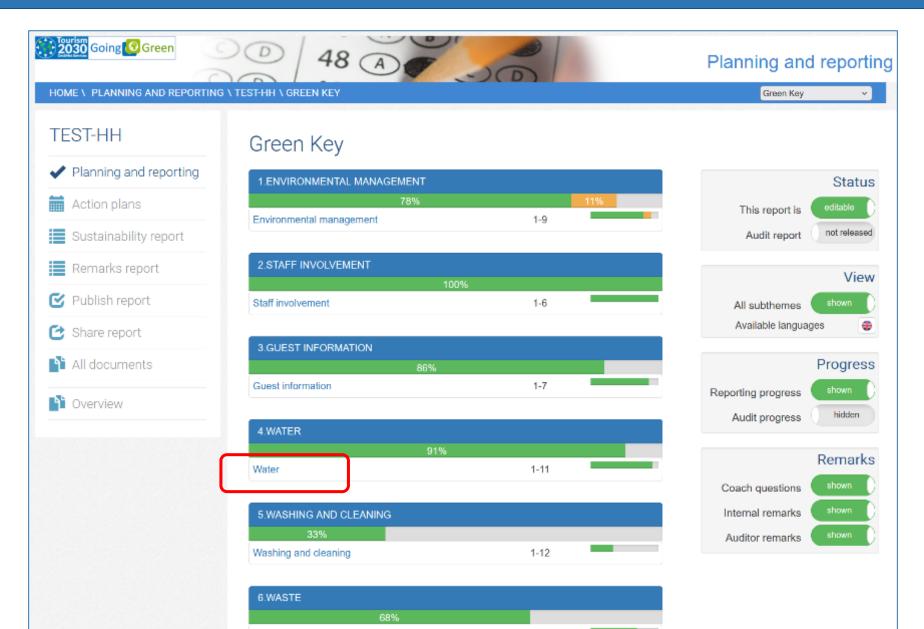

# STEP2: COMPARE COMPLIANCE View the chosen standard's assessment

## **STEP3: Complete the self-assessment** View the self-assessment of the chosen certification standard

Green Key

#### Assessment overview

| Main theme Criteria            |   | Completed |
|--------------------------------|---|-----------|
| I. ENVIRONMENTAL<br>MANAGEMENT | 9 | 7 1       |
| 2. STAFF INVOLVEMENT           | 6 | 6         |
| 3. GUEST INFORMATION           | 7 | 6 1       |