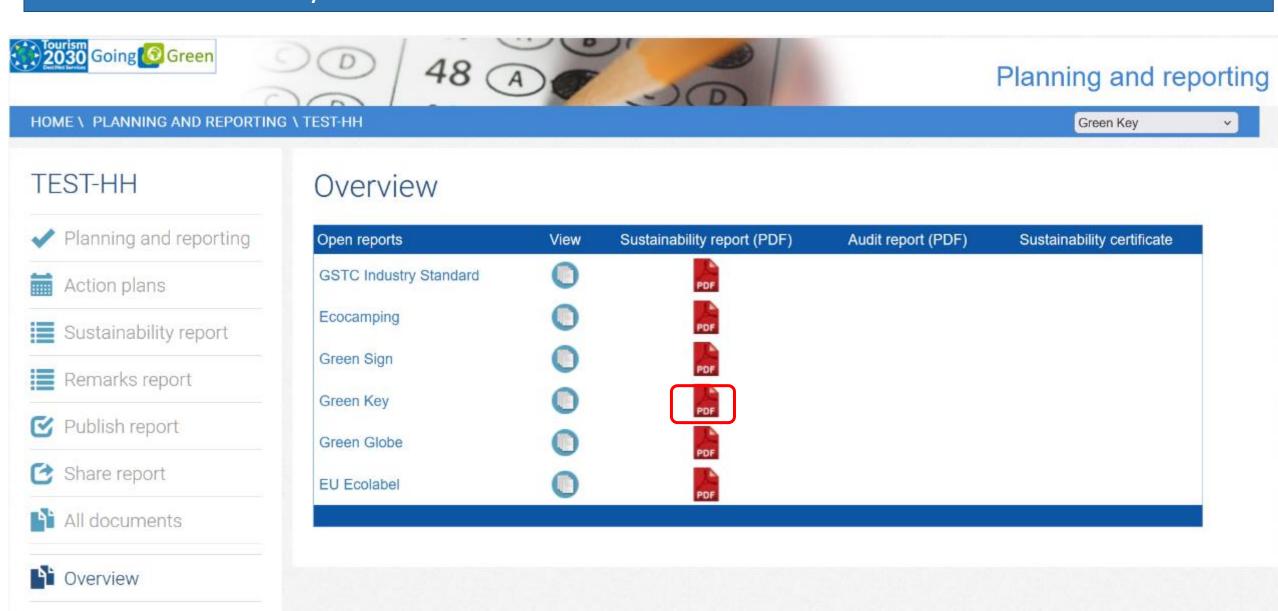

# STEP3: Complete the self-assessment Download your self-assessment result of the chosen certification standard

# STEP3: Complete the self-assessment Download your self-assessment report of the chosen certification standard

Nachhaltigkeitsbericht - 2024

Resort Herbert

Green Key

| Content             |           |   |
|---------------------|-----------|---|
| Reporting context   |           | 3 |
| General information |           | 4 |
| Assessment overview |           | 5 |
| Detailed overview   |           | 7 |
|                     |           |   |
|                     |           |   |
|                     |           |   |
|                     |           |   |
|                     |           |   |
|                     |           |   |
|                     |           |   |
|                     |           |   |
|                     |           |   |
|                     |           |   |
|                     |           |   |
|                     |           |   |
|                     |           |   |
|                     |           |   |
|                     |           |   |
|                     |           |   |
| Page 2/32           | Green Key |   |