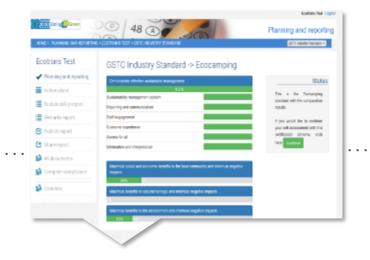

#### Welcome to the TOURISM 2030 Going Green Check

(Pilot application in Germany Mai-June 2024)

The Going Green Check for tourism businesses has been designed as a self check to assess your compliance with the Global Sustainable Tourism Council (GSTC) industry criteria, which are recognised worldwide as the minimum standards for tourism businesses and which many certification programmes use as guidance for their own national or international standards.

The Going Green Check allows you to

- 1) START: self-assess your sustainability performance in complying with the general GSTC criteria, then
- 2) COMPARE: to see how far different certification standards for your business cover your performance, and
- 3) **DECIDE:** choose and complete the self-assement with one or several certification standards for your business, download your compliance report(s) and decide to go green with the most appropriate certification programme..

Through completion of the chosen standard and achieving **certification** your business actively contributes to the climate and biodiverity and other Sustainable Development Goals of your destination and will be published as credibly certified business on the global **Travel Green Maps** 